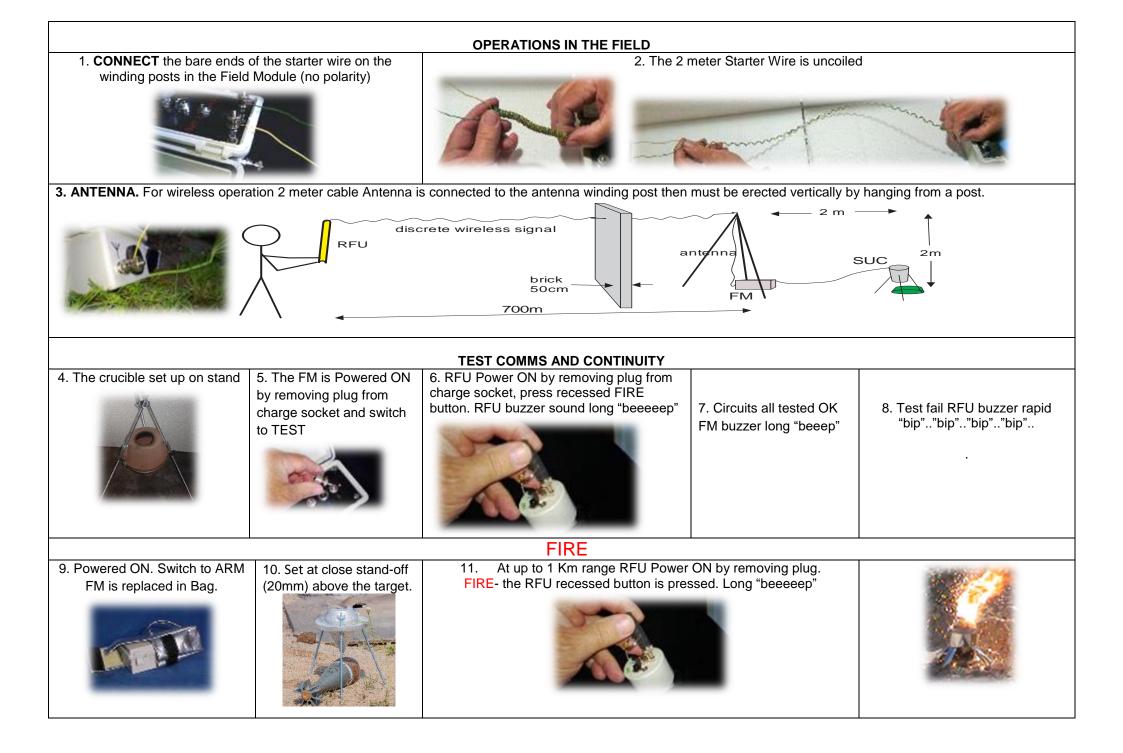

shows RED when charging.<br>The light changes to green when the battery is fully<br>charged. Time is 2 to 20 minutes |                                         | FM and RFU battery LEDs when charger<br>off and power on buzzer "bip" 5 secs and<br>green =good / red = low | Remove crucible from<br>packaging                             |
|                                                  | Ballo                                                                                                                                |                                         | CHARGE STATUS<br>CHARGE STATUS<br>CHARGE STATUS<br>CHARGE STATUS<br>CHARGE STATUS<br>TEST                   |                                                               |

**OPERATIONS MUST BE IN ACCORDANCE WITH FULL SOP MANUAL**